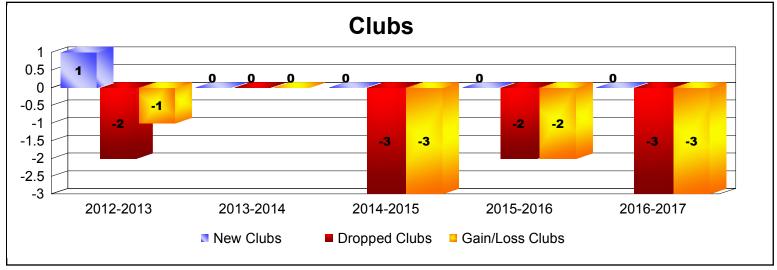

District 107 B

As of June 2017 Cumulative

| Year      | New<br>Clubs | Dropped<br>Clubs | Gain/<br>Loss<br>Clubs | New<br>Members | Charter<br>Members | Reinstate<br>Members | Transfer<br>Members | Total<br>Member<br>Added | Total<br>Members<br>Dropped | Gain/<br>Loss<br>Members |
|-----------|--------------|------------------|------------------------|----------------|--------------------|----------------------|---------------------|--------------------------|-----------------------------|--------------------------|
| 2012-2013 | 1            | -2               | -1                     | 52             | 26                 | 1                    | 8                   | 87                       | -126                        | -39                      |
| 2013-2014 | 0            | 0                | 0                      | 68             | 0                  | 1                    | 6                   | 75                       | -102                        | -27                      |
| 2014-2015 | 0            | -3               | -3                     | 77             | 0                  | 0                    | 2                   | 79                       | -136                        | -57                      |
| 2015-2016 | 0            | -2               | -2                     | 48             | 0                  | 2                    | 2                   | 52                       | -139                        | -87                      |
| 2016-2017 | 0            | -3               | -3                     | 48             | 9                  | 0                    | 11                  | 68                       | -122                        | -54                      |
| Average   | 0            | -2               | -2                     | 59             | 7                  | 1                    | 6                   | 72                       | -125                        | -53                      |