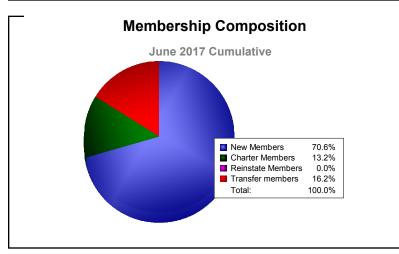

District 107 B

As of June 2017 Cumulative

| Year      | New<br>Clubs | Dropped<br>Clubs | Gain/<br>Loss<br>Clubs | New<br>Members | Charter<br>Members | Reinstate<br>Members | Transfer<br>Members | Total<br>Member<br>Added | Total<br>Members<br>Dropped | Gain/<br>Loss<br>Members |
|-----------|--------------|------------------|------------------------|----------------|--------------------|----------------------|---------------------|--------------------------|-----------------------------|--------------------------|
| 2012-2013 | 1            | -2               | -1                     | 52             | 26                 | 1                    | 8                   | 87                       | -126                        | -39                      |
| 2013-2014 | 0            | 0                | 0                      | 68             | 0                  | 1                    | 6                   | 75                       | -102                        | -27                      |
| 2014-2015 | 0            | -3               | -3                     | 77             | 0                  | 0                    | 2                   | 79                       | -136                        | -57                      |
| 2015-2016 | 0            | -2               | -2                     | 48             | 0                  | 2                    | 2                   | 52                       | -139                        | -87                      |
| 2016-2017 | 0            | -3               | -3                     | 48             | 9                  | 0                    | 11                  | 68                       | -122                        | -54                      |
| Average   | 0            | -2               | -2                     | 59             | 7                  | 1                    | 6                   | 72                       | -125                        | -53                      |