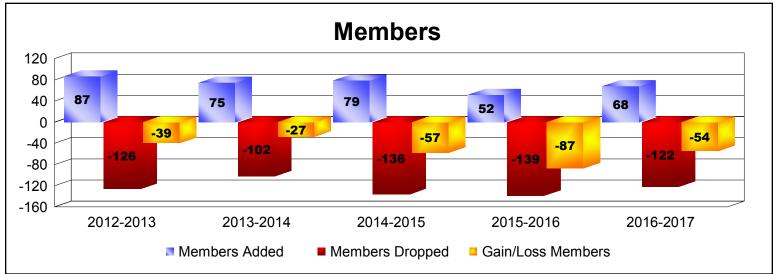

District 107 B

As of June 2017 Cumulative

| Year      | New<br>Clubs | Dropped<br>Clubs | Gain/<br>Loss<br>Clubs | New<br>Members | Charter<br>Members | Reinstate<br>Members | Transfer<br>Members | Total<br>Member<br>Added | Total<br>Members<br>Dropped | Gain/<br>Loss<br>Members |
|-----------|--------------|------------------|------------------------|----------------|--------------------|----------------------|---------------------|--------------------------|-----------------------------|--------------------------|
| 2012-2013 | 1            | -2               | -1                     | 52             | 26                 | 1                    | 8                   | 87                       | -126                        | -39                      |
| 2013-2014 | 0            | 0                | 0                      | 68             | 0                  | 1                    | 6                   | 75                       | -102                        | -27                      |
| 2014-2015 | 0            | -3               | -3                     | 77             | 0                  | 0                    | 2                   | 79                       | -136                        | -57                      |
| 2015-2016 | 0            | -2               | -2                     | 48             | 0                  | 2                    | 2                   | 52                       | -139                        | -87                      |
| 2016-2017 | 0            | -3               | -3                     | 48             | 9                  | 0                    | 11                  | 68                       | -122                        | -54                      |
| Average   | 0            | -2               | -2                     | 59             | 7                  | 1                    | 6                   | 72                       | -125                        | -53                      |